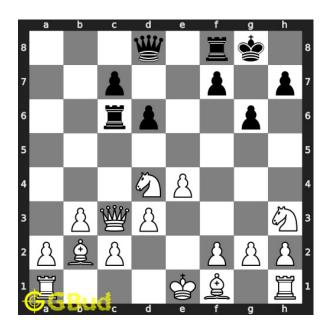

#### Medium chess puzzle 0051

Figure 1: Solve this medium chess puzzle 0051. Gain queen @ https://gbud.in/g2dr332

Figure 2: Solve this medium chess puzzle online with solution @ https://gbud.in/g2dr332

#### Solution 1

**Initial board position** This is the initial board position of medium chess puzzle 0051.

Figure 3: Initial board position of medium chess puzzle 0051

Move 1 Move by white

Figure 4: Nxc6 - With this capture of the rook, the knight is targeting the queen. At the same time it opens the diagonal for the battery of queen and bishop so that you have a chance to checkmate in next move