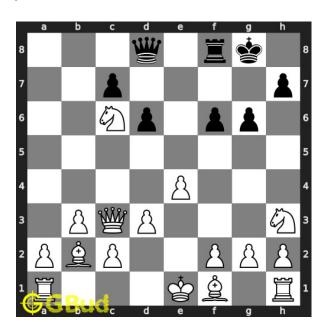

#### Move 3 Move by white

Figure 6: Nxd8 - Since queen did not move, knight captures the queen