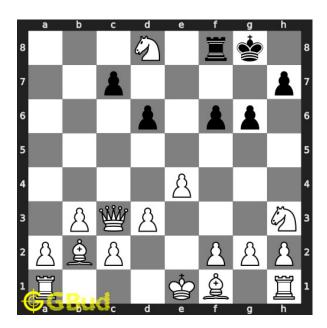

#### Medium chess puzzle 0051

Figure 1: Solve this medium chess puzzle 0051. Gain queen @ https://gbud.in/g2dr332

Figure 2: Solve this medium chess puzzle online with solution @ https://gbud.in/g2dr332

#### Solution 1

**Initial board position** This is the initial board position of medium chess puzzle 0051.

Figure 3: Initial board position of medium chess puzzle 0051

Move 1 Move by white

Figure 4: Nxc6 - With this capture of the rook, the knight is targeting the queen. At the same time it opens the diagonal for the battery of queen and bishop so that you have a chance to checkmate in next move