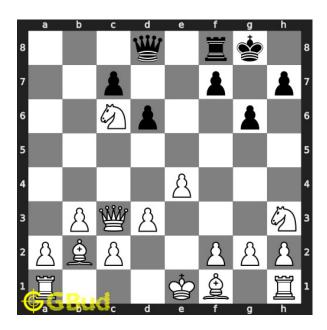

#### Move 2 Move by black

Figure 5: f6 - Opponent realised the threat and moved the pawn to block the attack from battery formation along the diagonal. This is a zugzwang move