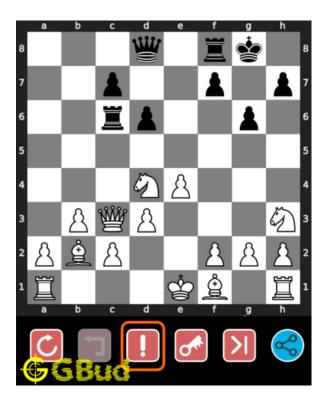

# How to get help for moves in the medium chess puzzle 0051

To get help or the possible next moves in the puzzle, , follow the steps given below

- 1. Go to the puzzle page
- 2. Click the help button (exclamation mark as shown below) to get help or suggestion on next possible move

Figure 8: Click the help button to get help on next move @ https://gbud. in/g2dr332

Figure 9: Solve more medium puzzles @ https://gbud.in/chsmdpz

Figure 10: Solve other puzzles @ https://gbud.in/chsgppz