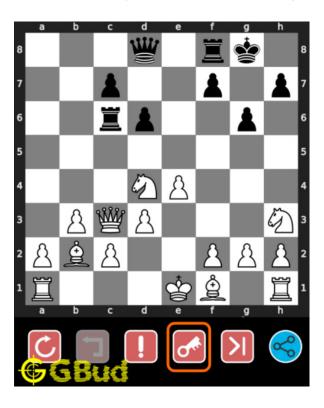

#### How to view the solution to medium chess puzzle 0051

To view the solution to this puzzle, follow the steps given below

- 1. Go to the puzzle page
- 2. Click the solution button (Key as shown below) to view the solution

Figure 7: Click the solution button to view solutions @ https://gbud.in/g2dr332