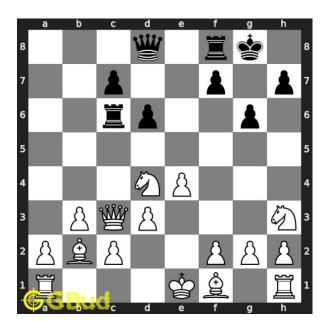

#### Solution 1

**Initial board position** This is the initial board position of medium chess puzzle 0051.

Figure 3: Initial board position of medium chess puzzle 0051

Move 1 Move by white

Figure 4: Nxc6 - With this capture of the rook, the knight is targeting the queen. At the same time it opens the diagonal for the battery of queen and bishop so that you have a chance to checkmate in next move